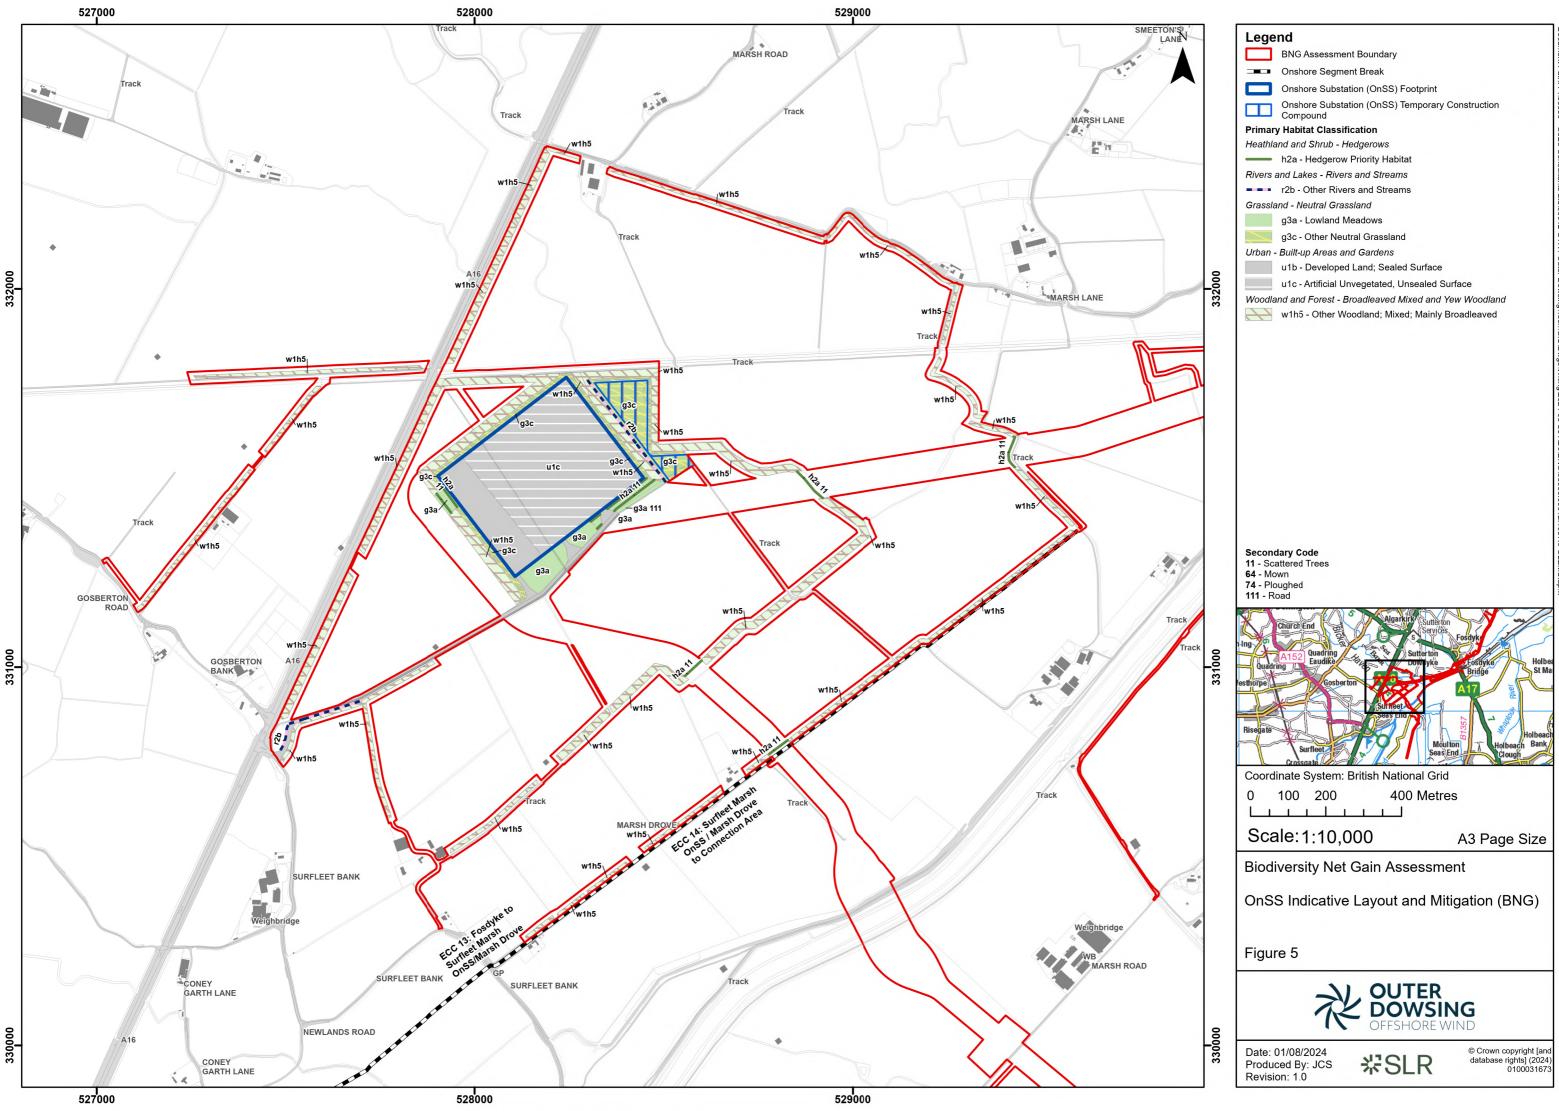

## **Outer Dowsing Offshore Wind**

14.3.5 Biodiversity Net Gain Assessment Report Figure 5 OnSS Indicative Layout and Mitigation (BNG)

Date: August 2024

Document Référence: 14.3.5 Pursuant to APFP Regulation: 5(2 Rev: 1.0